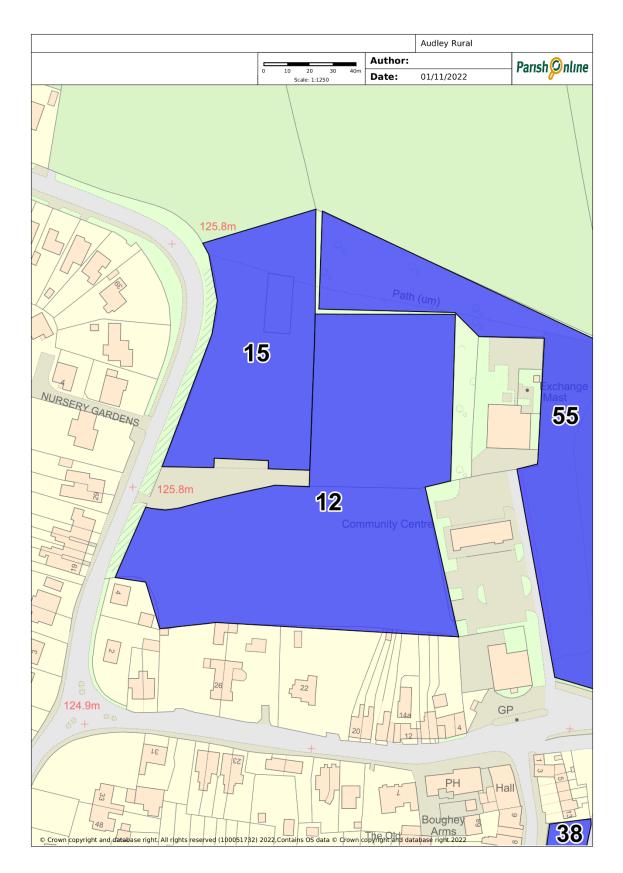

## **Location Plan:**

## Site 12 – Alsager Road, Audley Allotments

| Site Details                             |                                                                                                                                                 |                                                                                                                  |
|------------------------------------------|-------------------------------------------------------------------------------------------------------------------------------------------------|------------------------------------------------------------------------------------------------------------------|
| Site name                                | Grid ref                                                                                                                                        | Description and purpose                                                                                          |
| Allotment – Alsager<br>Road              | Alsager Road,<br>Audley                                                                                                                         | Allotment/ Growing Space – providing<br>an opportunity for residents to rent a<br>space to grow fruit/vegetables |
| Checklist                                |                                                                                                                                                 |                                                                                                                  |
| Statutory<br>designations (e.g.<br>SSSI) | Site allocations (give details)                                                                                                                 | Planning permissions (give details)                                                                              |
| None                                     | Identified as<br>"Required to meet<br>local standards"<br>within the current<br>Local Plan                                                      | Not applicable at time this was created.                                                                         |
| NPPF Criteria                            |                                                                                                                                                 |                                                                                                                  |
| Close to the<br>community it<br>serves   | Demonstrably<br>special to local<br>community (beauty,<br>historic significance,<br>recreational value,<br>tranquillity, wildlife,<br>or other) | Local in character and not extensive tract                                                                       |
| Yes on the edge of<br>housing            | Site holds play and recreational value for local residents,.                                                                                    | Yes                                                                                                              |