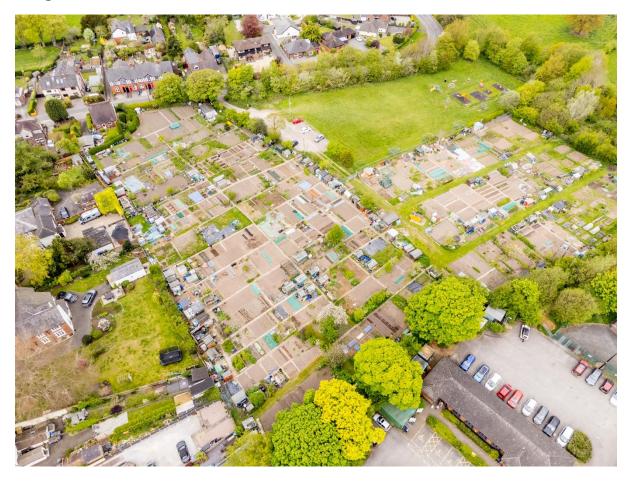

|                                                                                                                  |
| Close to the<br>community it<br>serves   | Demonstrably<br>special to local<br>community (beauty,<br>historic significance,<br>recreational value,<br>tranquillity, wildlife,<br>or other) | Local in character and not extensive tract                                                                       |
| Yes on the edge of<br>housing            | Site holds play and recreational value for local residents,.                                                                                    | Yes                                                                                                              |

## **Location Plan:**



## Images: