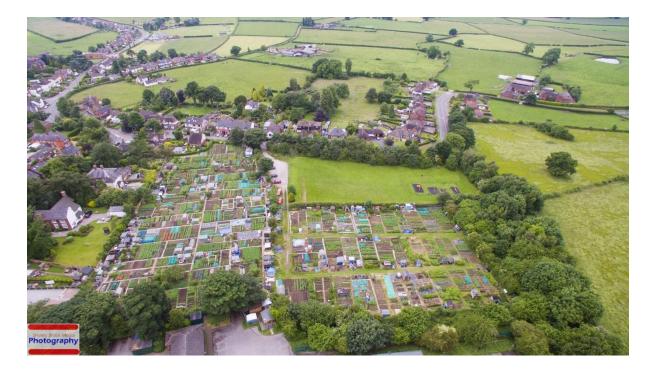

|                                                                                                                  |
| Close to the<br>community it<br>serves   | Demonstrably<br>special to local<br>community (beauty,<br>historic significance,<br>recreational value,<br>tranquillity, wildlife,<br>or other) | Local in character and not extensive tract                                                                       |
| Yes on the edge of<br>housing            | Site holds play and recreational value for local residents,.                                                                                    | Yes                                                                                                              |

## **Location Plan:**



## Images: